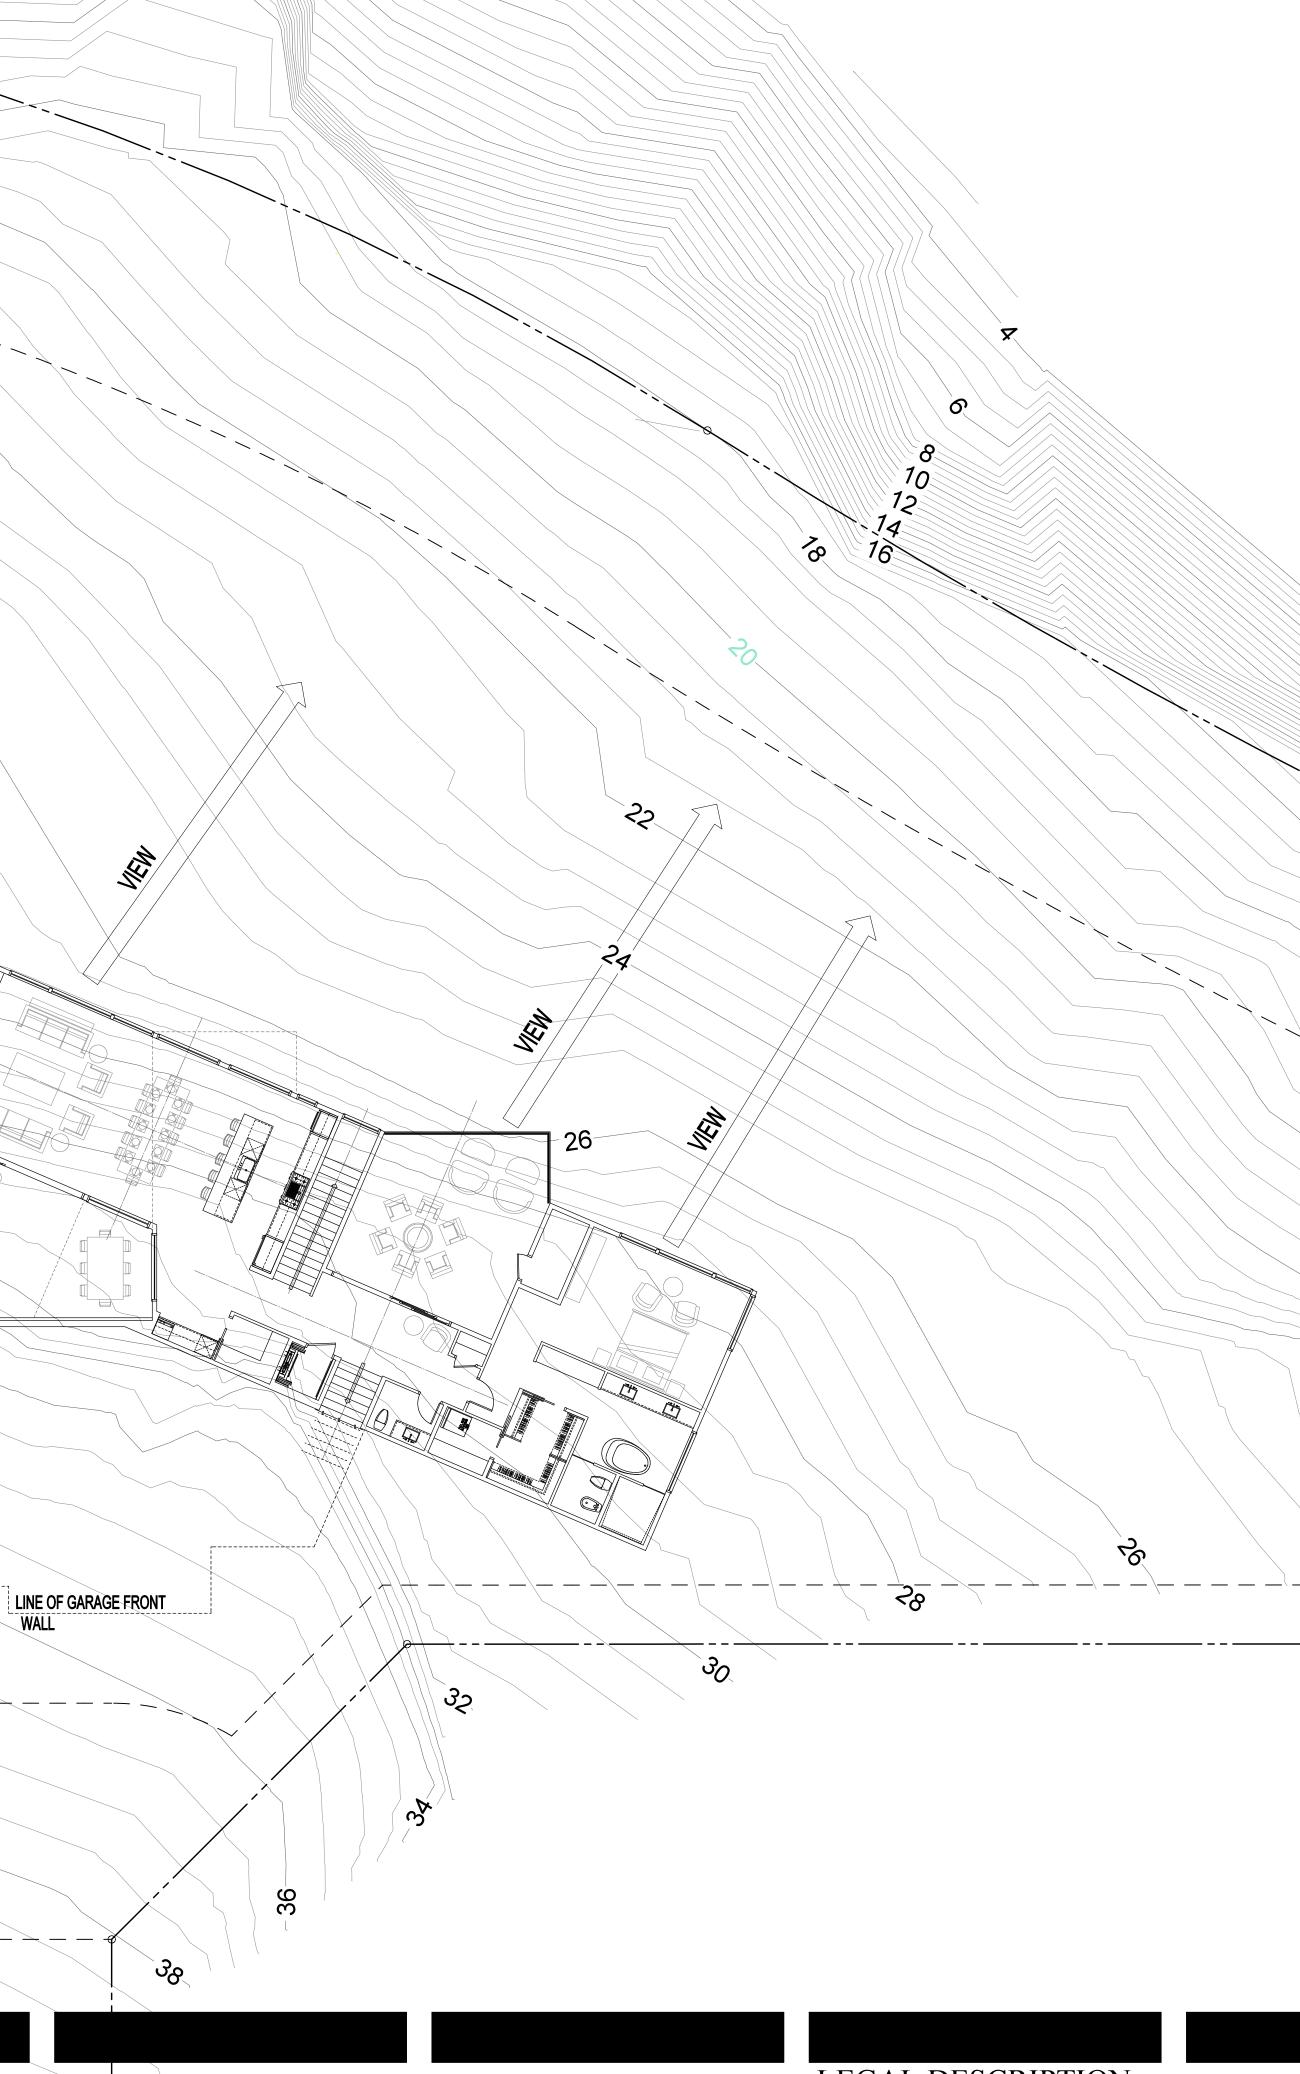

# LEGAL DESCRIPTION

LOT 05 DISTRICT LOT : \* PLAN \* SUBDIVISION \* CIVIC ADDRESS REDDEN ROAD BUILDER/DEVELOPER:

LOT 05 REDDEN ROAD NANOOSE BAY BC ISSUED FOR REVIEW JUNE 12\_21

SITE PLAN SCALE 3/32"=1'-0"

# LOT 05 REDDEN ROAD NANOOSE BAY BC ISSUED FOR REVIEW JUNE 12\_21

LOT 05

DISTRICT LOT : PLAN

SUBDIVISION

\*

CIVIC ADDRESS REDDEN ROAD

\*

DO NOT SCALE DRAWINGS ANY ERROR OR OMISSIONS ARE TO BE REPORTED TO WARD STUDIO TO CONTINUATION OF ANY WORK