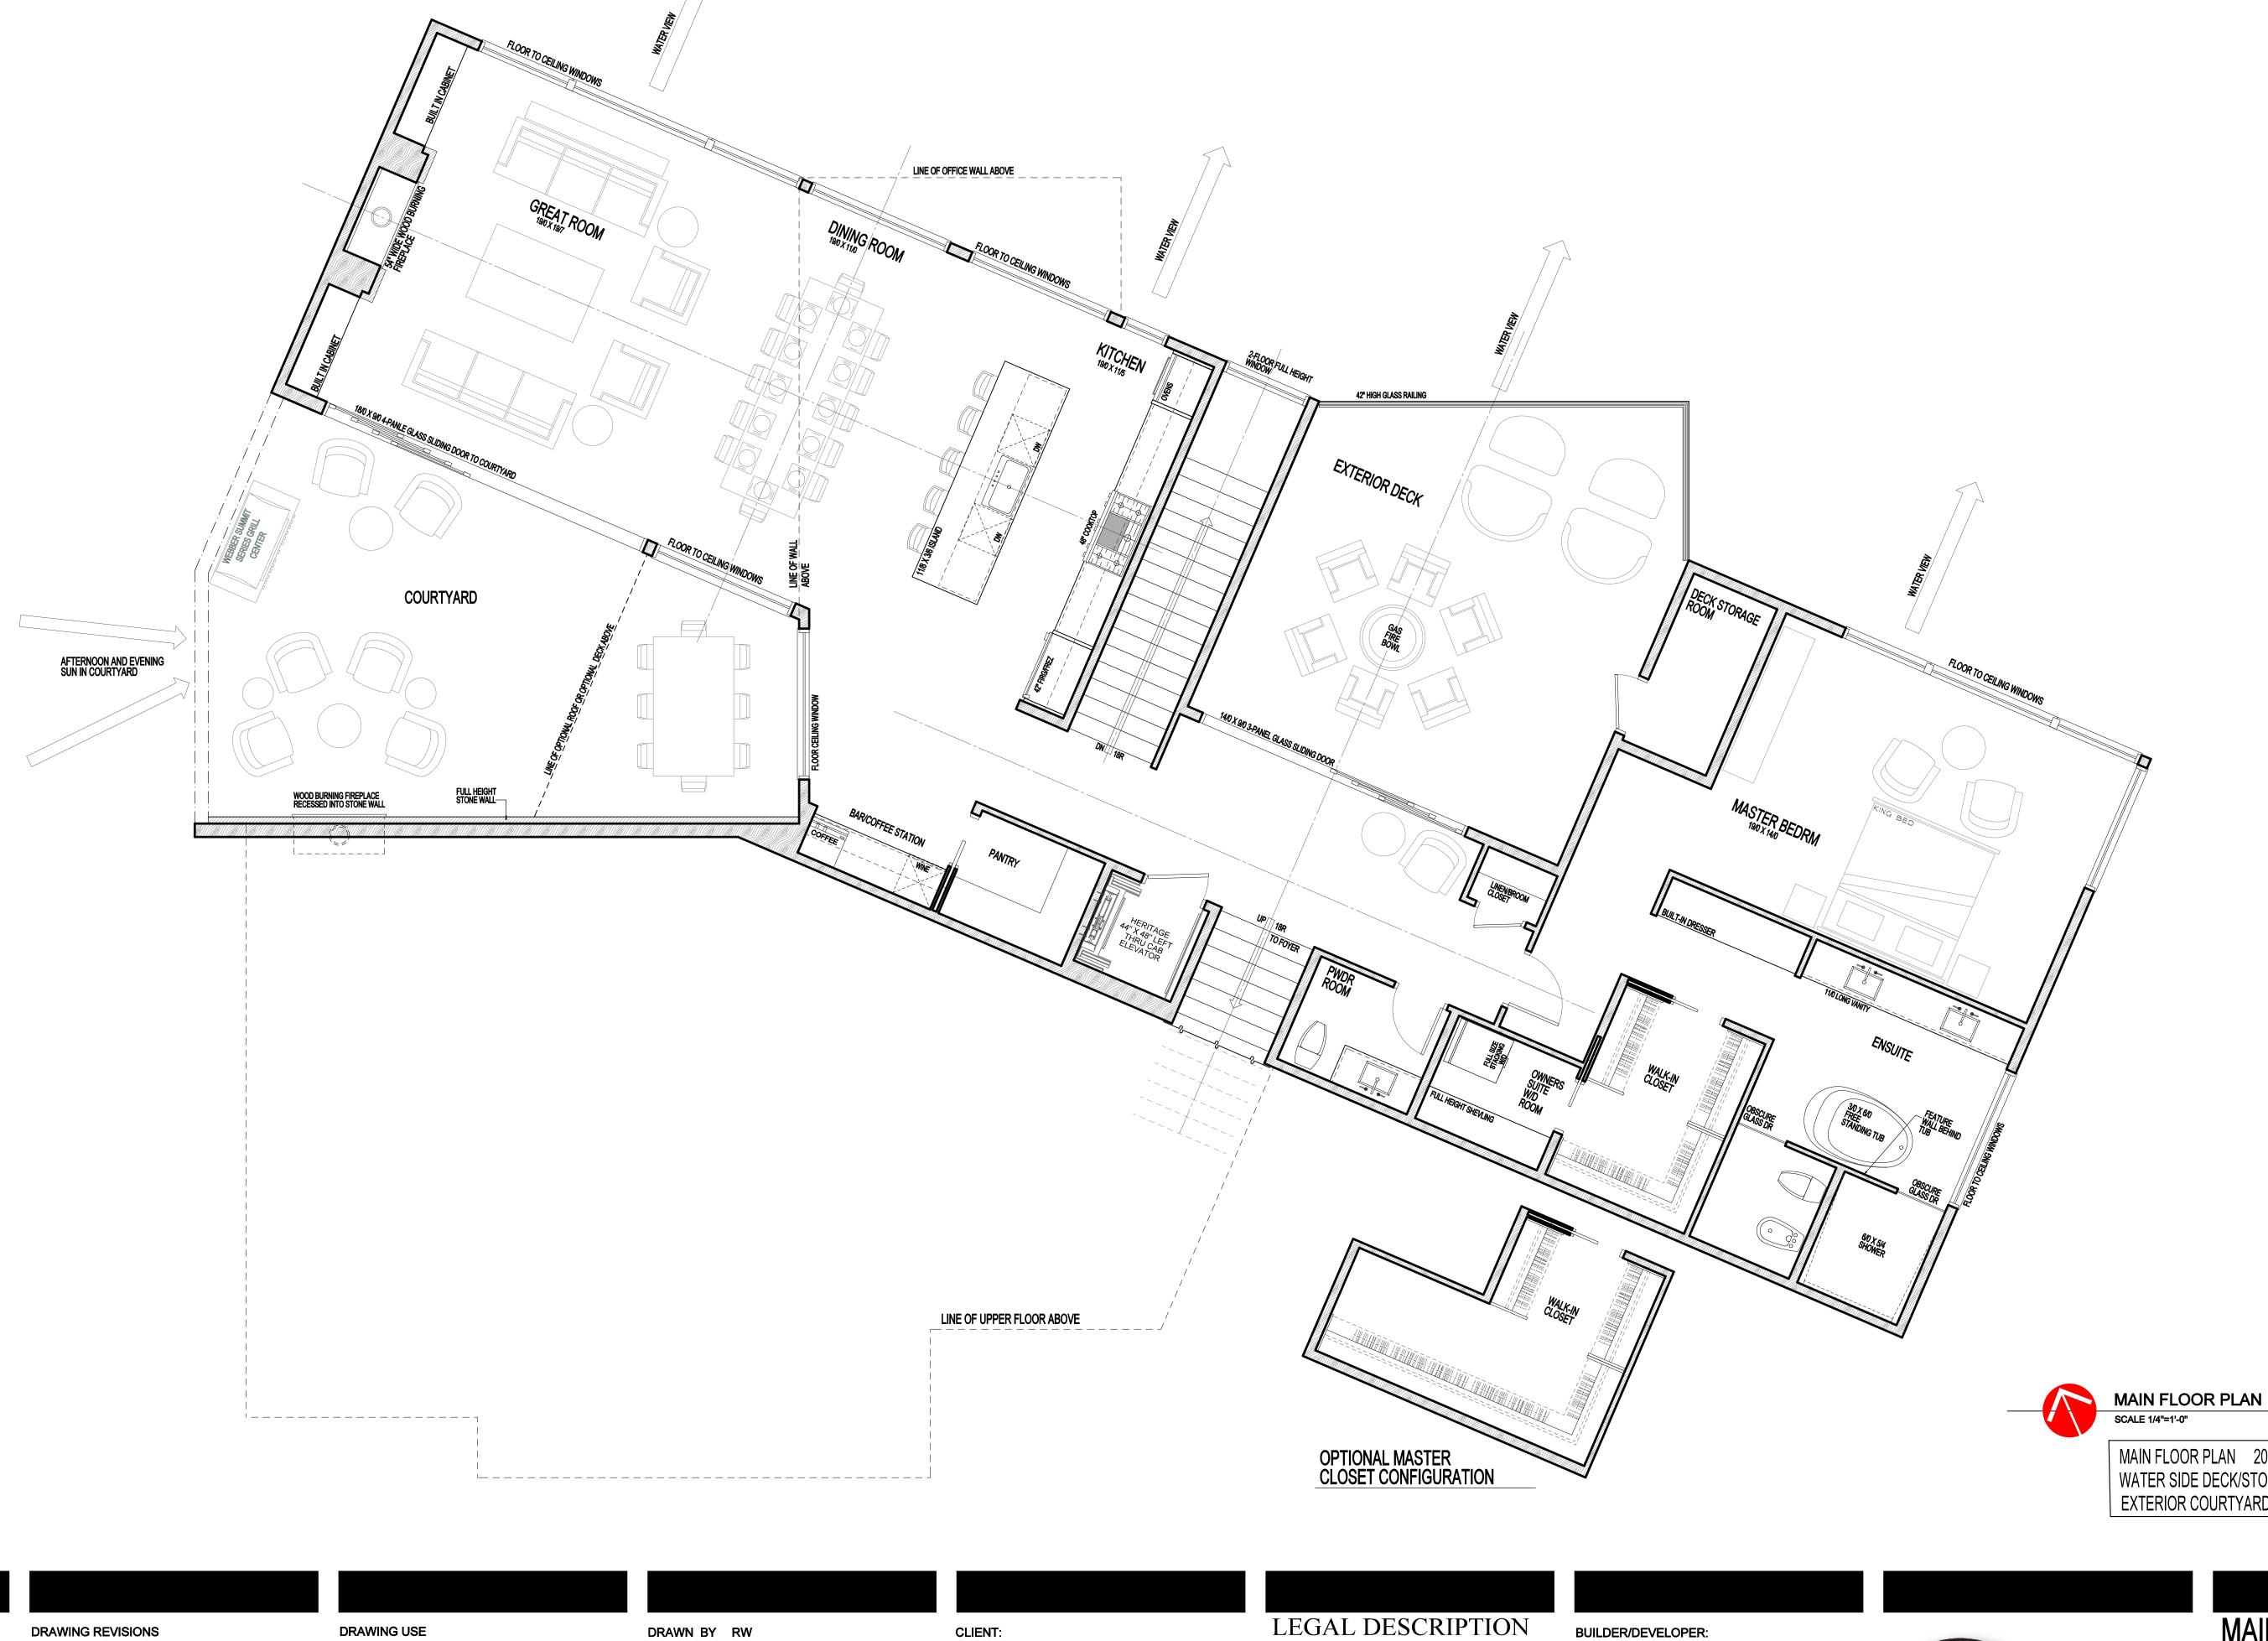

# LEGAL DESCRIPTION

LOT 05 DISTRICT LOT : \* PLAN \* SUBDIVISION \* CIVIC ADDRESS REDDEN ROAD BUILDER/DEVELOPER:

LOT 05 REDDEN ROAD NANOOSE BAY BC ISSUED FOR REVIEW JUNE 12\_21

SITE PLAN SCALE 3/32"=1'-0"

# LOT 05 REDDEN ROAD NANOOSE BAY BC ISSUED FOR REVIEW JUNE 12\_21

LOT 05

DISTRICT LOT : PLAN

SUBDIVISION

\*

CIVIC ADDRESS REDDEN ROAD

\*

DO NOT SCALE DRAWINGS ANY ERROR OR OMISSIONS ARE TO BE REPORTED TO WARD STUDIO TO CONTINUATION OF ANY WORK