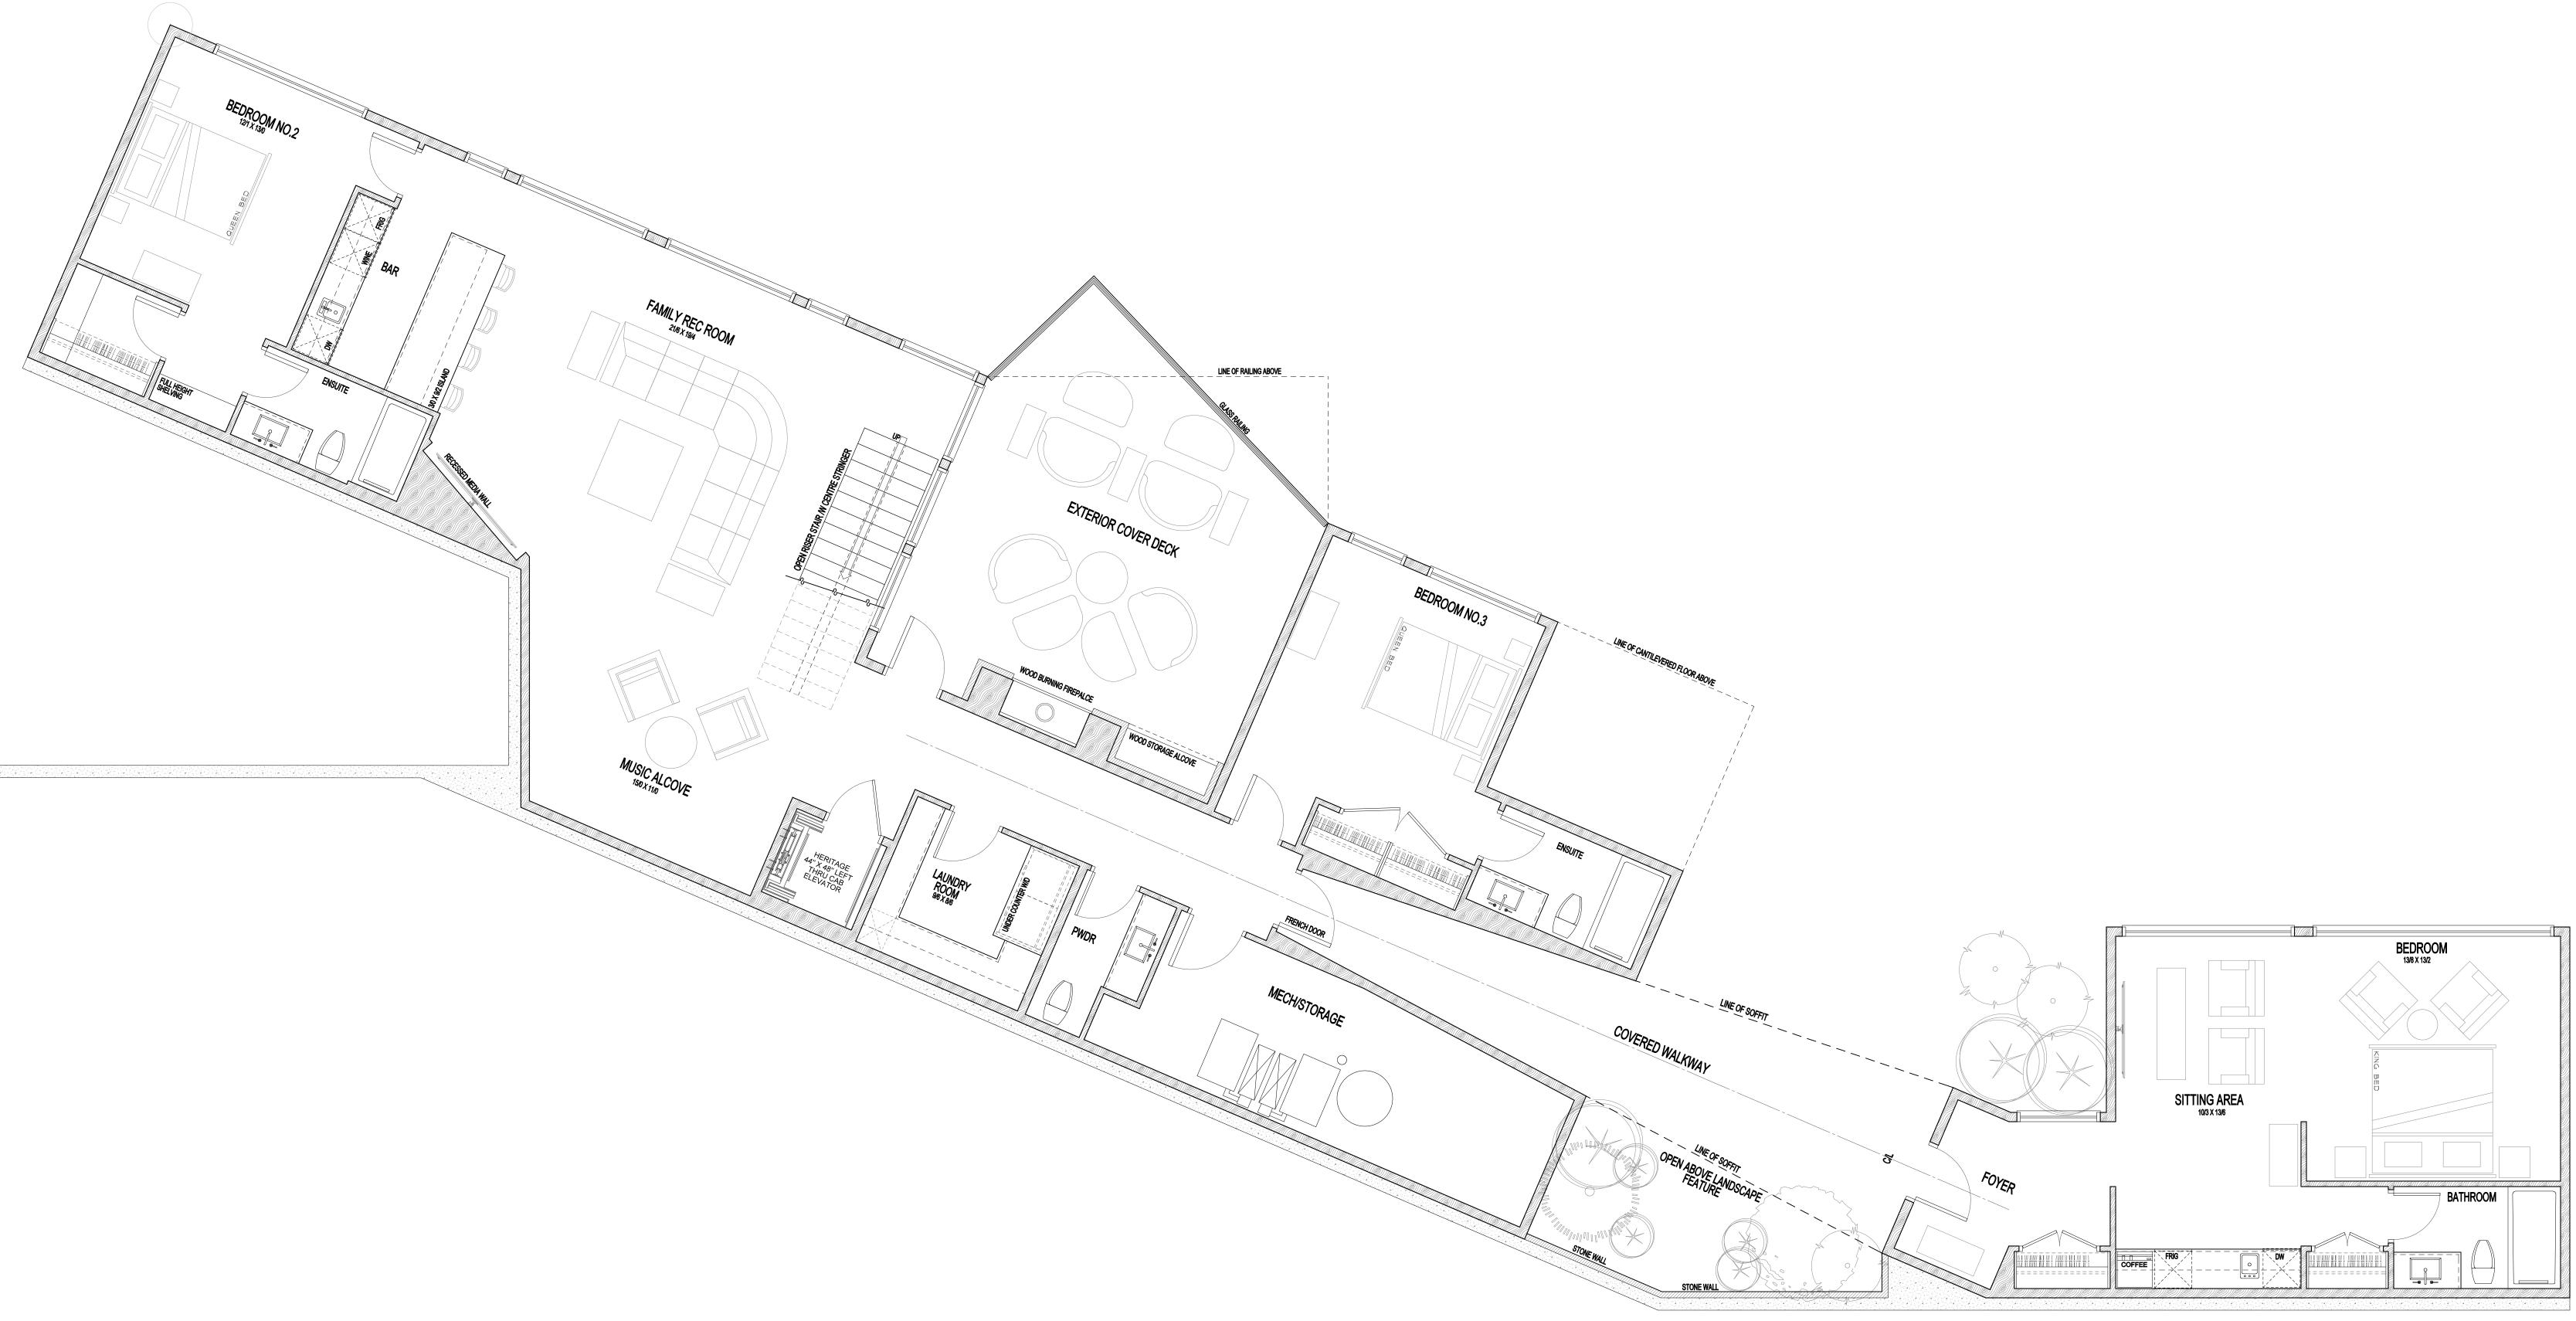

LOT 05 REDDEN ROAD NANOOSE BAY BC ISSUED FOR REVIEW JUNE 12\_21

WARD

Ņ

1

A3

UPPER FLOOR PLAN 1042.65 SQFT GARAGE/STORAGE 913.93 SQFT

Wildman &

Associates