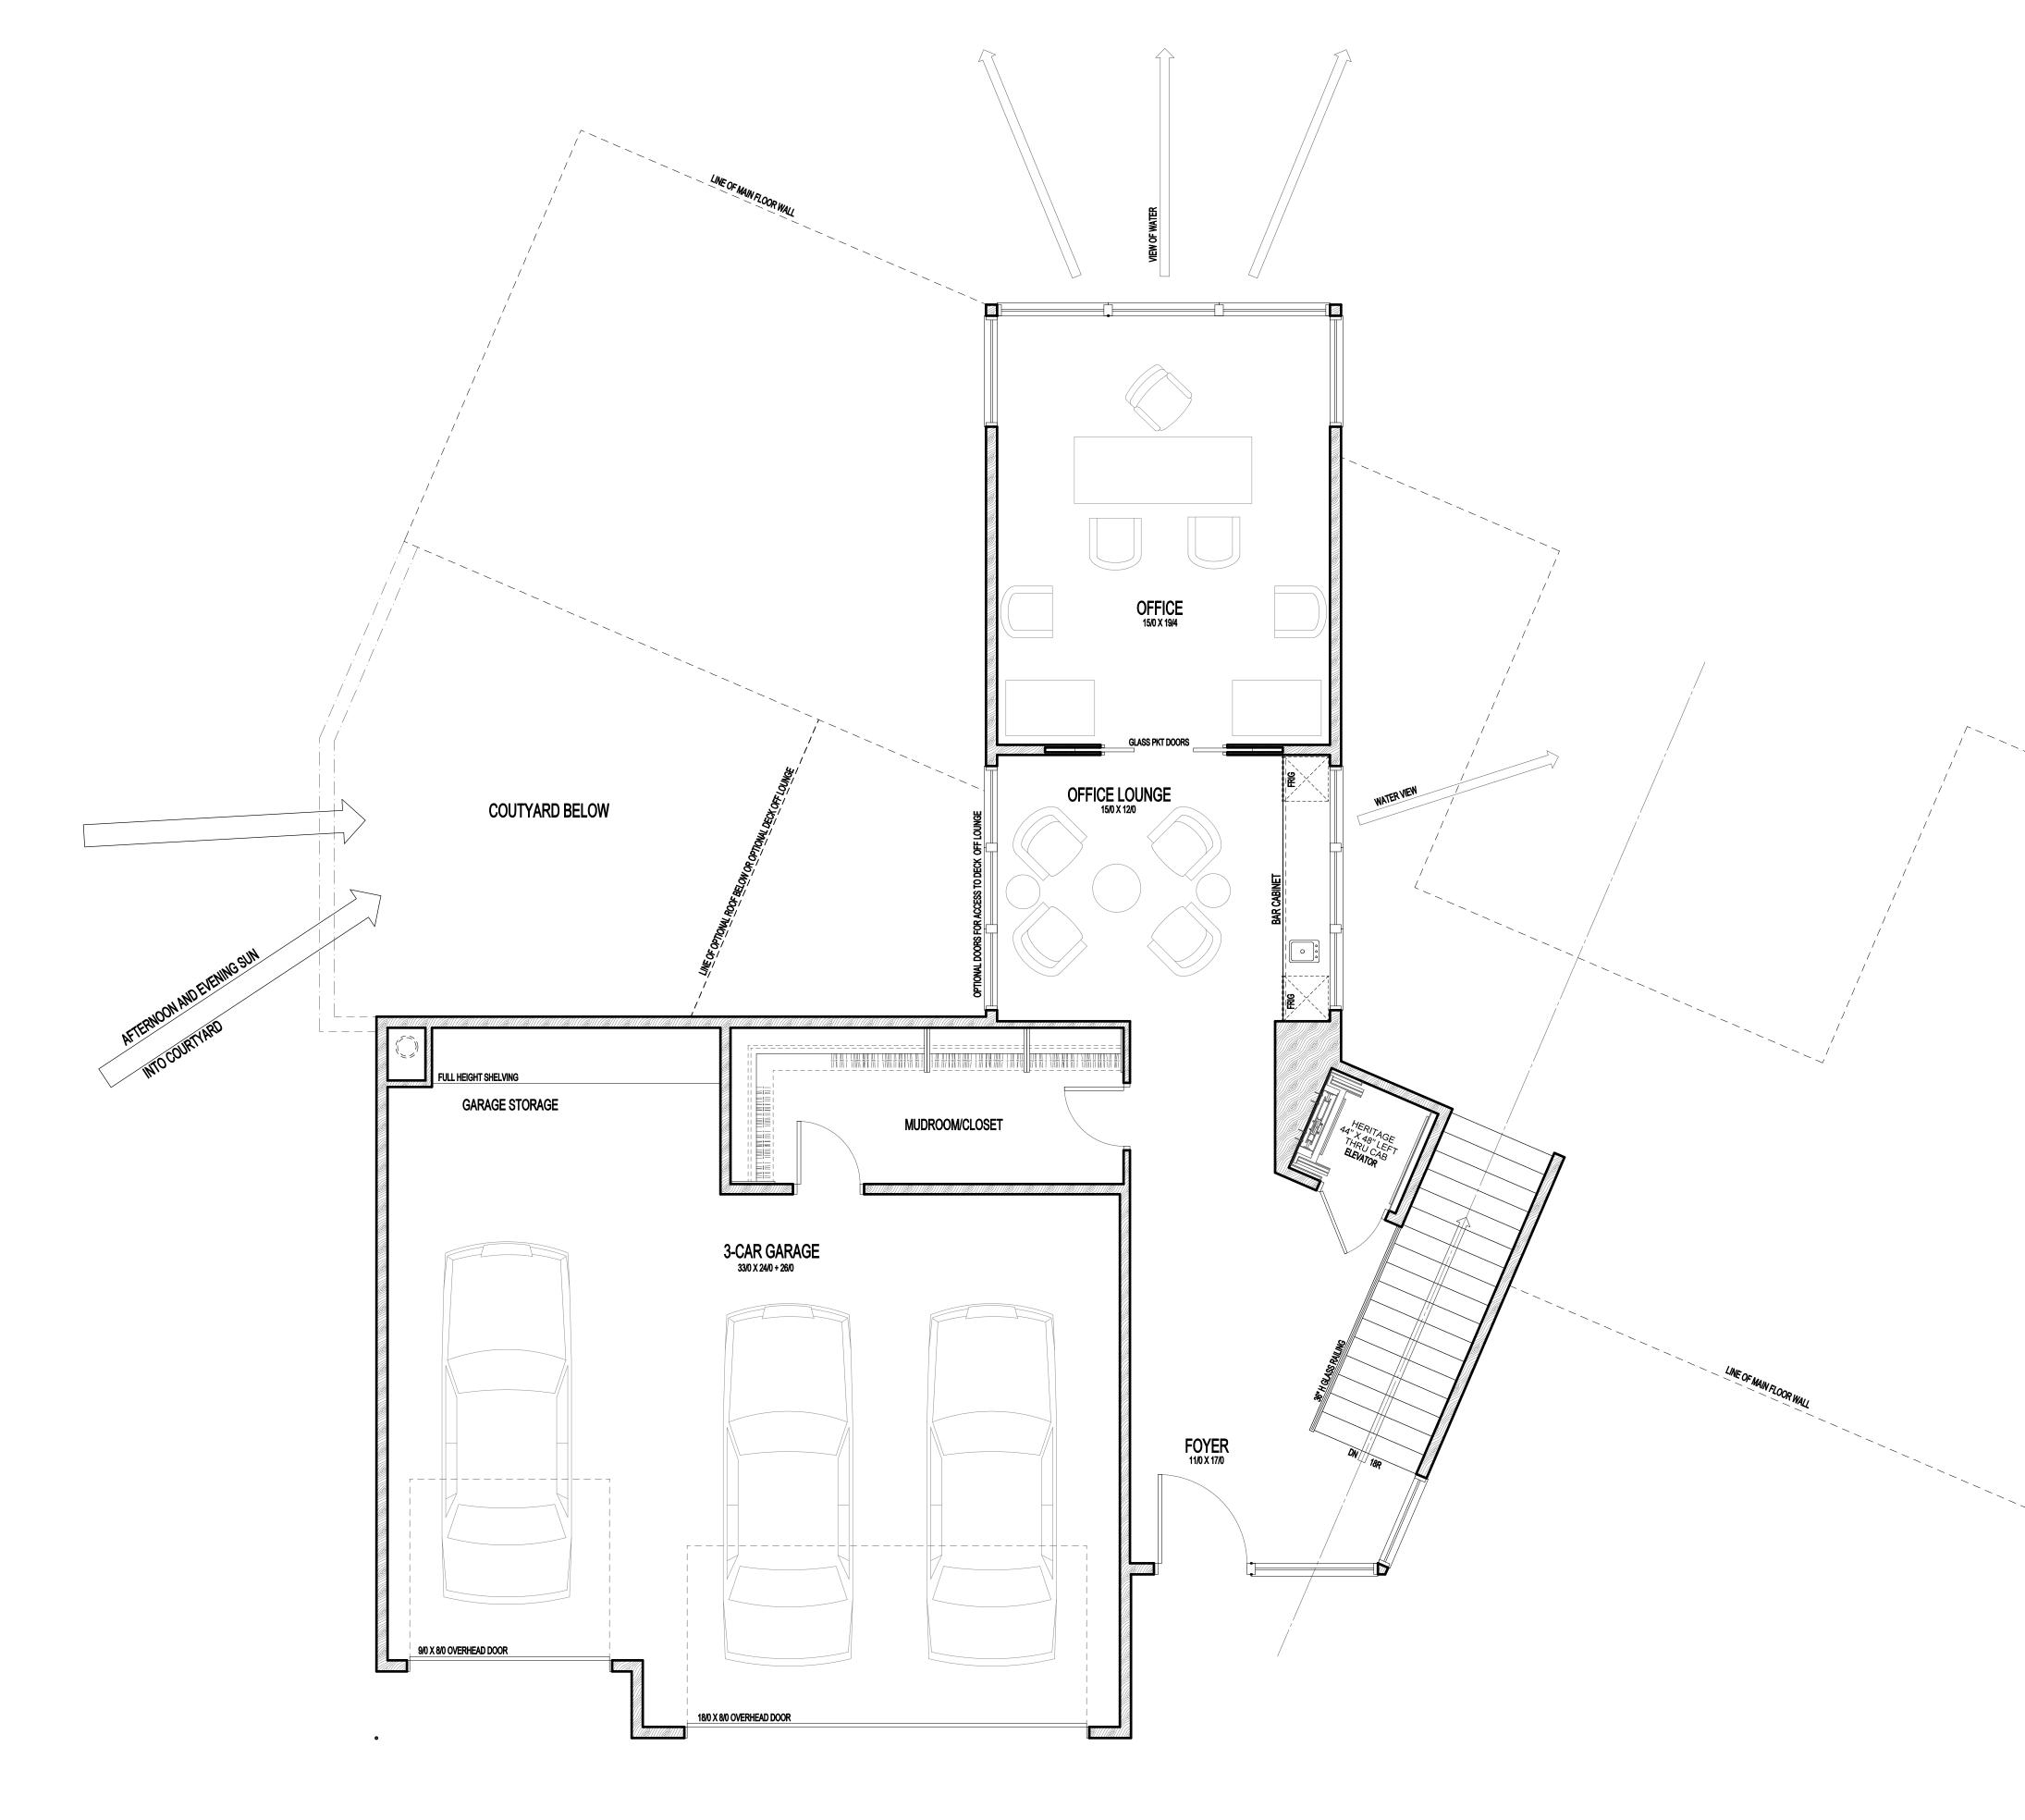

LOT 05 REDDEN ROAD NANOOSE BAY BC ISSUED FOR REVIEW JUNE 12\_21

WARD

Ņ

1

A3

UPPER FLOOR PLAN 1042.65 SQFT GARAGE/STORAGE 913.93 SQFT

Wildman &

Associates