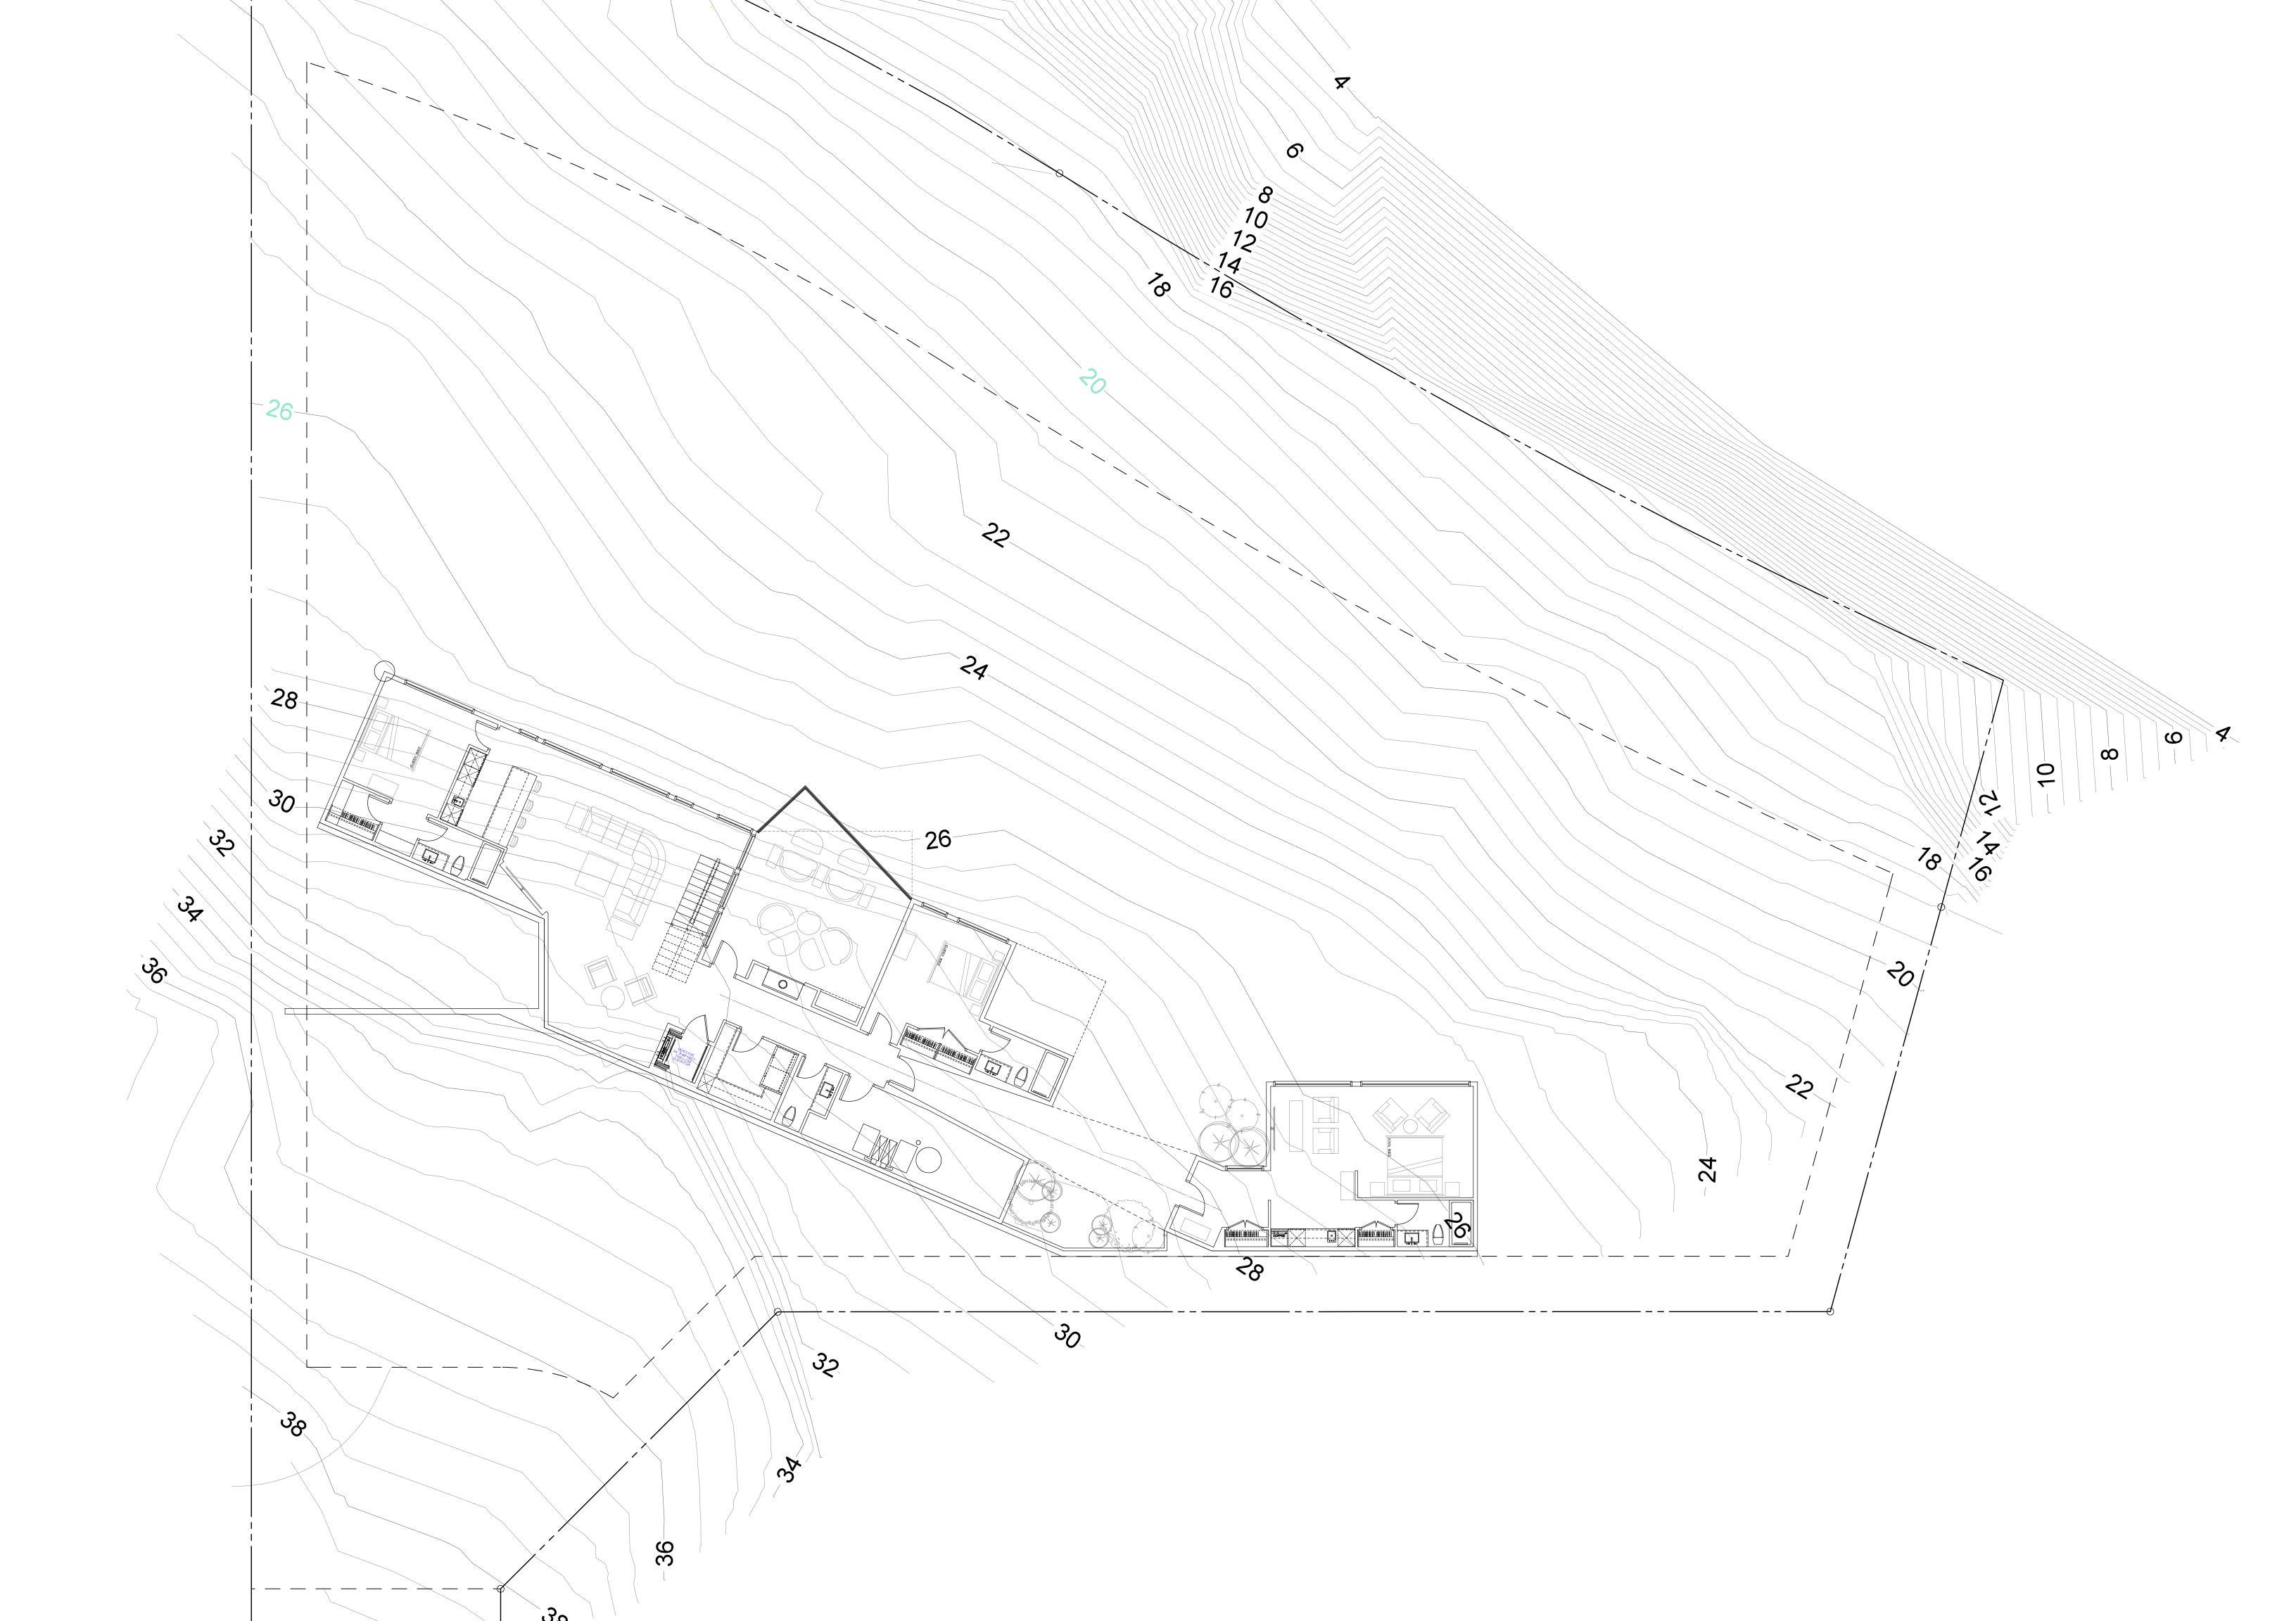

# LEGAL DESCRIPTION

LOT 05 DISTRICT LOT : \* PLAN \* SUBDIVISION \* CIVIC ADDRESS REDDEN ROAD BUILDER/DEVELOPER:

LOT 05 REDDEN ROAD NANOOSE BAY BC ISSUED FOR REVIEW JUNE 12\_21

SITE PLAN SCALE 3/32"=1'-0"

# LOT 05 REDDEN ROAD NANOOSE BAY BC ISSUED FOR REVIEW JUNE 12\_21

LOT 05

DISTRICT LOT : PLAN

SUBDIVISION

\*

CIVIC ADDRESS REDDEN ROAD

\*

DO NOT SCALE DRAWINGS ANY ERROR OR OMISSIONS ARE TO BE REPORTED TO WARD STUDIO TO CONTINUATION OF ANY WORK